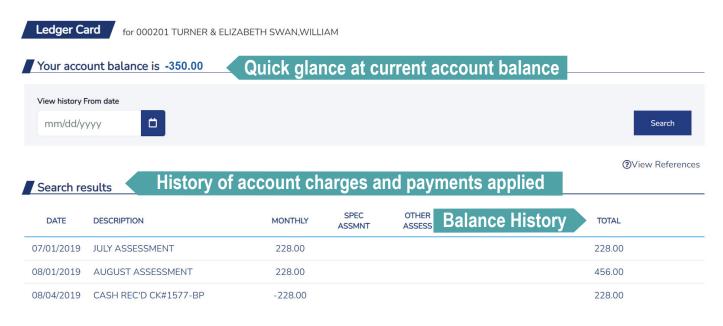

r                                                                                                     |
|                   |                                                                     |                    |            |                                              |                                                                                                                                                      |                                                                       |                                                                                                          |

When adding emails, users can choose to 'opt-in' to receive email communications. Multiple emails may be entered and user has the option to designate a primary email.

# **YOUR LEDGER CARD**



### YOUR RULES & REGULATIONS

Rules & Regulations tab is an optional feature that provides users with a history of reminder notices received.

| Rules & Reg | gulations Note | ebook    |         |         |                             | 8            |
|-------------|----------------|----------|---------|---------|-----------------------------|--------------|
| From date   | To da          | te       |         | Sort by |                             |              |
| 01/01/2012  | 2 🗂 06         | /15/2022 | ۵       | Mos     | recent first 🗸              |              |
|             |                |          |         |         |                             | Clear Search |
|             |                |          |         |         |                             | View Refere  |
|