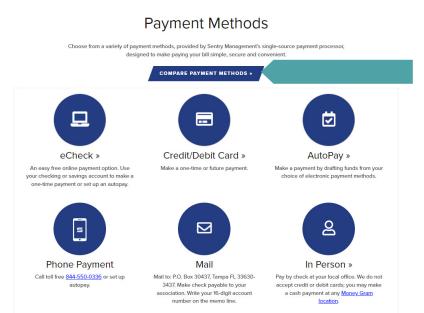

# **ONLINE PAYMENT**

Users are able to explore the various payment options available. Once selected, each option will provide instructions for use or redirect to the appropriate secure payment platform.

Users can click the compare feature to see what frequency and fees may exist for each payment method.